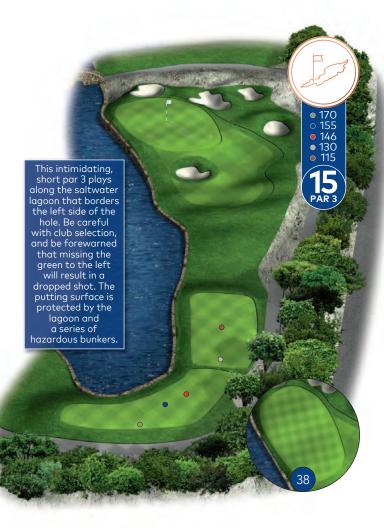

When Using This Book: Sprinkler heads are measured to the center of the green and are indicated throughout with a white dot (3). Distances to landing areas or hazards are measured from the permanent markers to the indicated area.