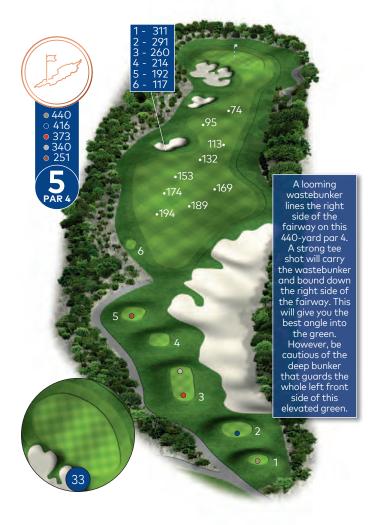

When Using This Book: Sprinkler heads are measured to the center of the green and are indicated throughout with a white dot (3). Distances to landing areas or hazards are measured from the permanent markers to the indicated area.