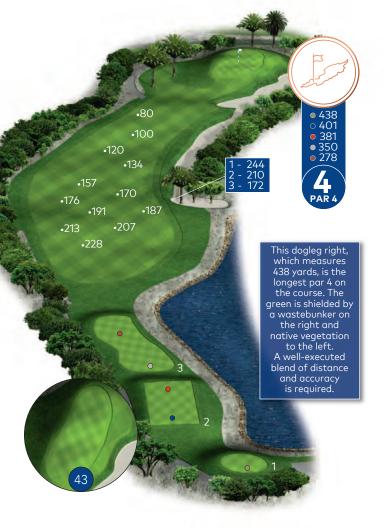

When Using This Book: Sprinkler heads are measured to the center of the green and are indicated throughout with a white dot (3). Distances to landing areas or hazards are measured from the permanent markers to the indicated area.