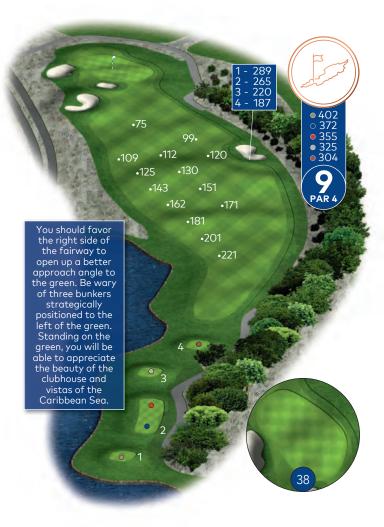

When Using This Book: Sprinkler heads are measured to the center of the green and are indicated throughout with a white dot (3). Distances to landing areas or hazards are measured from the permanent markers to the indicated area.