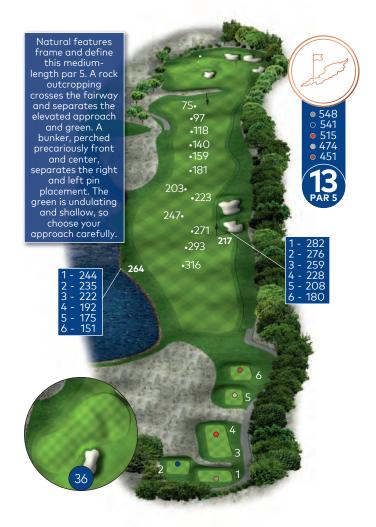

When Using This Book: Sprinkler heads are measured to the center of the green and are indicated throughout with a white dot (3). Distances to landing areas or hazards are measured from the permanent markers to the indicated area.