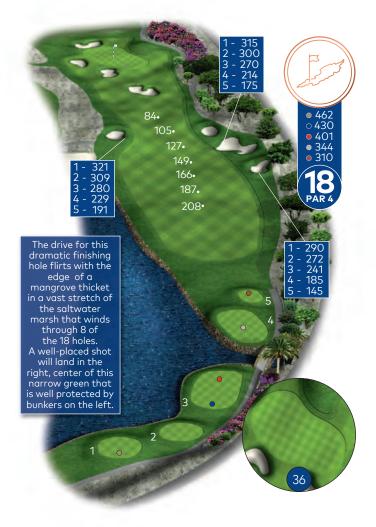

When Using This Book: Sprinkler heads are measured to the center of the green and are indicated throughout with a white dot (3). Distances to landing areas or hazards are measured from the permanent markers to the indicated area.