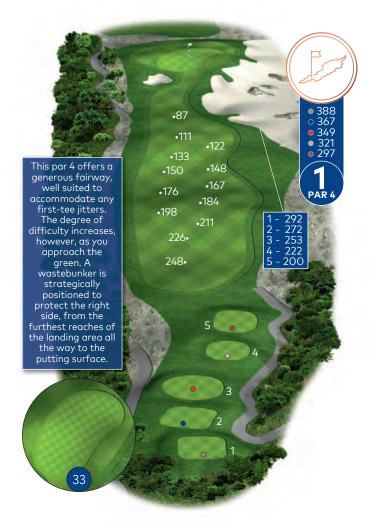

When Using This Book: Sprinkler heads are measured to the center of the green and are indicated throughout with a white dot (3). Distances to landing areas or hazards are measured from the permanent markers to the indicated area.