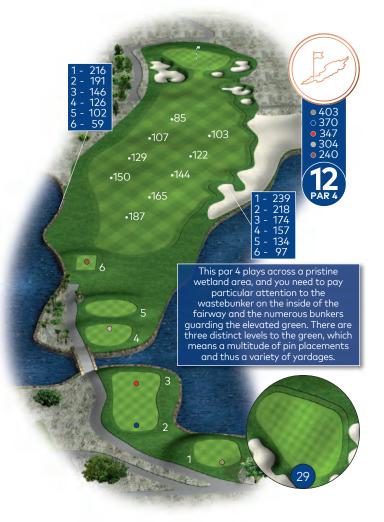

When Using This Book: Sprinkler heads are measured to the center of the green and are indicated throughout with a white dot (3). Distances to landing areas or hazards are measured from the permanent markers to the indicated area.