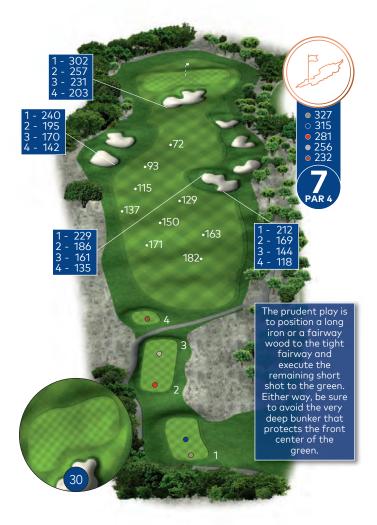

When Using This Book: Sprinkler heads are measured to the center of the green and are indicated throughout with a white dot (3). Distances to landing areas or hazards are measured from the permanent markers to the indicated area.