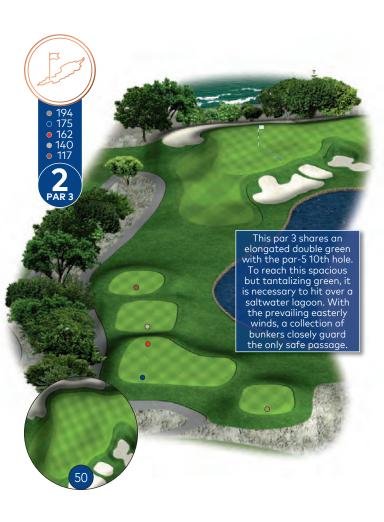

When Using This Book: Sprinkler heads are measured to the center of the green and are indicated throughout with a white dot (3). Distances to landing areas or hazards are measured from the permanent markers to the indicated area.