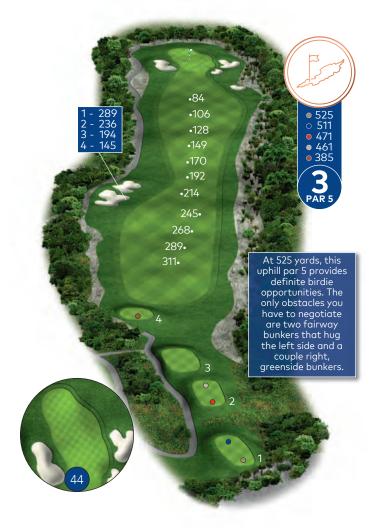

When Using This Book: Sprinkler heads are measured to the center of the green and are indicated throughout with a white dot (3). Distances to landing areas or hazards are measured from the permanent markers to the indicated area.