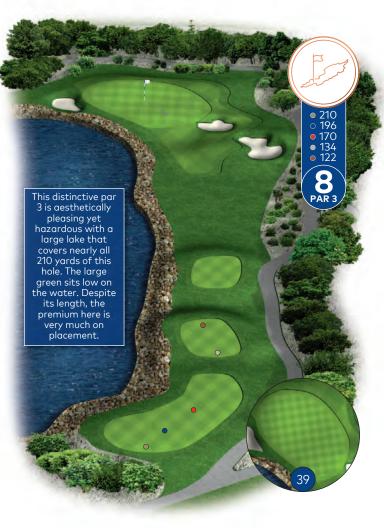

When Using This Book: Sprinkler heads are measured to the center of the green and are indicated throughout with a white dot (3). Distances to landing areas or hazards are measured from the permanent markers to the indicated area.