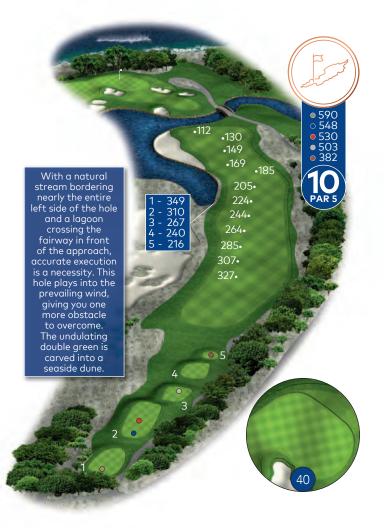

When Using This Book: Sprinkler heads are measured to the center of the green and are indicated throughout with a white dot (3). Distances to landing areas or hazards are measured from the permanent markers to the indicated area.