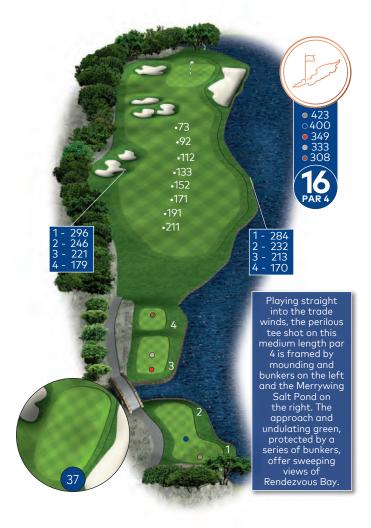

When Using This Book: Sprinkler heads are measured to the center of the green and are indicated throughout with a white dot (3). Distances to landing areas or hazards are measured from the permanent markers to the indicated area.