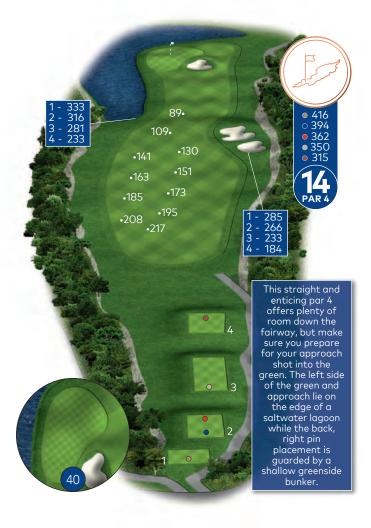

When Using This Book: Sprinkler heads are measured to the center of the green and are indicated throughout with a white dot (3). Distances to landing areas or hazards are measured from the permanent markers to the indicated area.