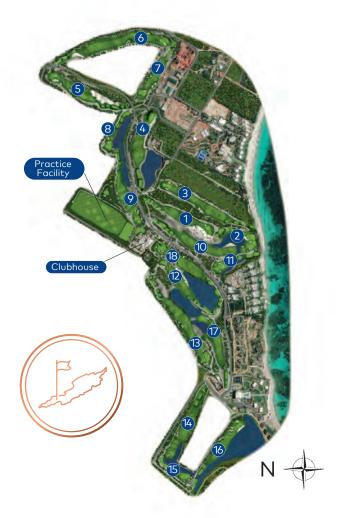

When Using This Book: Sprinkler heads are measured to the center of the green and are indicated throughout with a white dot (3). Distances to landing areas or hazards are measured from the permanent markers to the indicated area.