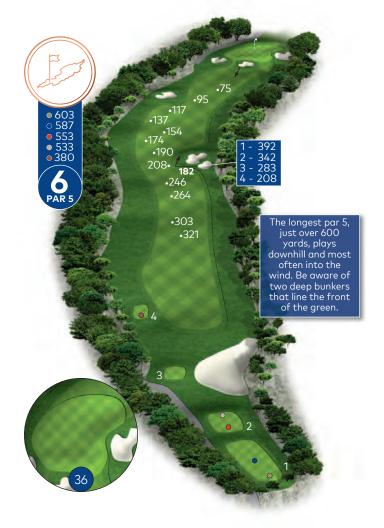

When Using This Book: Sprinkler heads are measured to the center of the green and are indicated throughout with a white dot (3). Distances to landing areas or hazards are measured from the permanent markers to the indicated area.