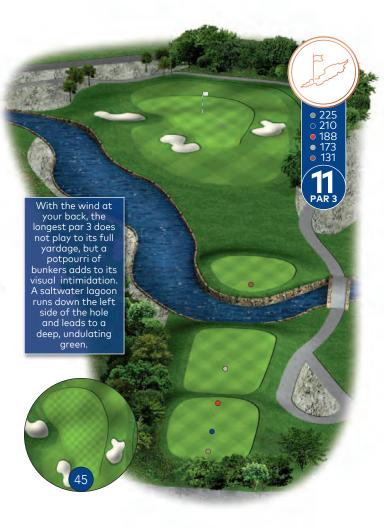

When Using This Book: Sprinkler heads are measured to the center of the green and are indicated throughout with a white dot (3). Distances to landing areas or hazards are measured from the permanent markers to the indicated area.