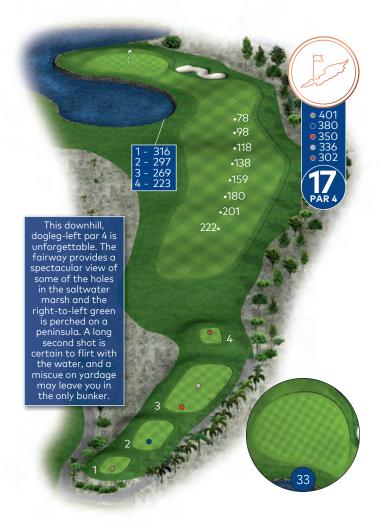

When Using This Book: Sprinkler heads are measured to the center of the green and are indicated throughout with a white dot (3). Distances to landing areas or hazards are measured from the permanent markers to the indicated area.