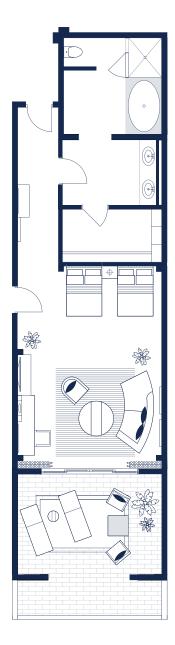

## Resort View Junior Suite Double

Serenity and an abundance of natural beauty surround you in our expansive guestrooms with stunning pool and ocean views. Made for sharing, the Resort View Suite Double offers a large bedroom with two double beds, a sitting area, a marble bathroom, a walk-in closet, and a 300 sqft private terrace. Additional amenities include complimentary WiFi, flat-screen TV, a mini-bar, and a Nespresso coffee machine.

| Interior Size     | 900 sqft                                  |
|-------------------|-------------------------------------------|
| Terrace           | 300 sqft                                  |
| Beds              | Two Double                                |
| Specific Location | 2nd Floor Main Building, Rendezvous Beach |